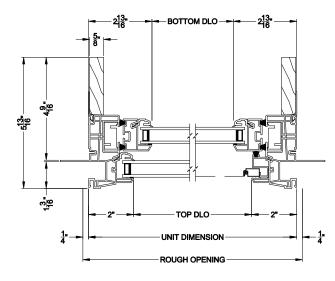

# 

3500 SINGLE HUNG WINDOW (9109) Vertical Section - 4-9/16" Jamb

3500 SINGLE HUNG WINDOW (9109) Horizontal Section - 4-9/16" Jamb