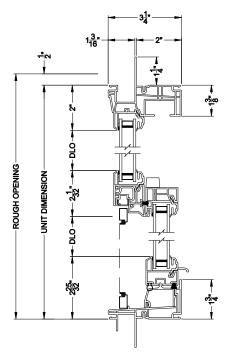

#### **Single Hung Windows**

**CROSS SECTION DETAILS** 

3500 SINGLE HUNG WINDOW (9109) Vertical Section - J-Channel

3500 SINGLE HUNG WINDOW Horizontal Stack Section - Tran / SH

3500 SINGLE HUNG WINDOW Vertical Mull Section - SH / SH

3500 SINGLE HUNG WINDOW Vertical Mull Section - SH / PIC

Note: All dimensions are approximate. Visions reserves the right to change specifications without notice.

3500 SINGLE HUNG WINDOW (9109) Horizontal Section - J-Channel