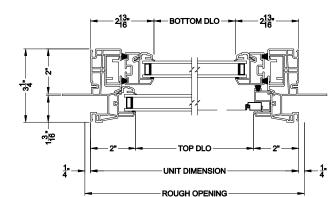

#### **Single Hung Windows**

**CROSS SECTION DETAILS** 

3500 SINGLE HUNG WINDOW (9109) Vertical Section - J-Channel

3500 SINGLE HUNG WINDOW Horizontal Stack Section - Tran / SH

3500 SINGLE HUNG WINDOW Vertical Mull Section - SH / SH