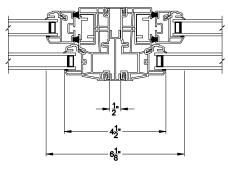

#### **Single Hung Windows**

**CROSS SECTION DETAILS** 

3500 SINGLE HUNG WINDOW (9109) Vertical Section - J-Channel

3500 SINGLE HUNG WINDOW Horizontal Stack Section - Tran / SH

3500 SINGLE HUNG WINDOW Vertical Mull Section - SH / SH

3500 SINGLE HUNG WINDOW Vertical Mull Section - SH / PIC

Note: All dimensions are approximate. Visions reserves the right to change specifications without notice.

3500 SINGLE HUNG WINDOW (9109) Horizontal Section - J-Channel

#### Single Hung Windows

**CROSS SECTION DETAILS** 

3500 SINGLE HUNG WINDOW Horizontal Stack Section - Tran / SH

3500 SINGLE HUNG WINDOW Vertical Mull Section - SH / SH

3500 SINGLE HUNG WINDOW Vertical Mull Section - SH / PIC