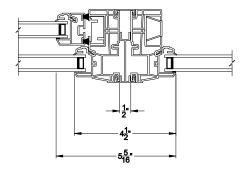

3500 SINGLE HUNG WINDOW Vertical Mull Section - SH / PIC

Note: All dimensions are approximate. Visions reserves the right to change specifications without notice.

3500 SINGLE HUNG WINDOW (9109) Horizontal Section - J-Channel

#### Single Hung Windows

**CROSS SECTION DETAILS** 

3500 SINGLE HUNG WINDOW Horizontal Stack Section - Tran / SH

3500 SINGLE HUNG WINDOW Vertical Mull Section - SH / SH

3500 SINGLE HUNG WINDOW Vertical Mull Section - SH / PIC