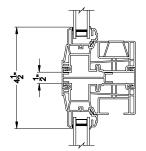

#### **Single Hung Windows**

**CROSS SECTION DETAILS** 

3500 SINGLE HUNG WINDOW (9109) Vertical Section - J-Channel

3500 SINGLE HUNG WINDOW Horizontal Stack Section - Tran / SH

3500 SINGLE HUNG WINDOW Vertical Mull Section - SH / SH

3500 SINGLE HUNG WINDOW Vertical Mull Section - SH / PIC

Note: All dimensions are approximate. Visions reserves the right to change specifications without notice.

3500 SINGLE HUNG WINDOW (9109) Horizontal Section - J-Channel