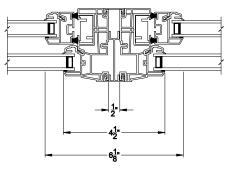

#### **Single Hung Windows**

**CROSS SECTION DETAILS** 

3500 SINGLE HUNG WINDOW (9109) Vertical Section - J-Channel

3500 SINGLE HUNG WINDOW Horizontal Stack Section - Tran / SH

3500 SINGLE HUNG WINDOW Vertical Mull Section - SH / SH

3500 SINGLE HUNG WINDOW Vertical Mull Section - SH / PIC

Note: All dimensions are approximate. Visions reserves the right to change specifications without notice.

3500 SINGLE HUNG WINDOW (9109) Horizontal Section - J-Channel