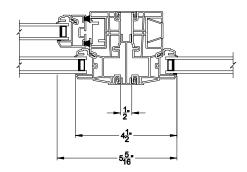

#### Single Hung Windows

**CROSS SECTION DETAILS** 

3500 SINGLE HUNG WINDOW Horizontal Stack Section - Tran / SH

3500 SINGLE HUNG WINDOW Vertical Mull Section - SH / SH

3500 SINGLE HUNG WINDOW Vertical Mull Section - SH / PIC