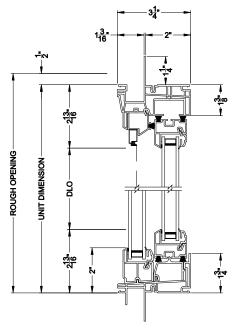

#### **CROSS SECTION DETAILS**

3500 SLIDER WINDOW (9408) Vertical Section - J-Channel

3500 SLIDER WINDOW Horizontal Stack Section - DS / SLD

3500 SINGLE SLIDER WINDOW (9408) Horizontal Section - J-Channel