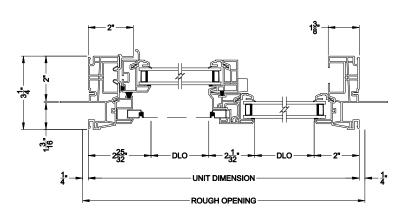

#### **CROSS SECTION DETAILS**

3500 SLIDER WINDOW (9408) Vertical Section - J-Channel

3500 SLIDER WINDOW Horizontal Stack Section - DS / SLD

3500 SINGLE SLIDER WINDOW (9408) Horizontal Section - J-Channel