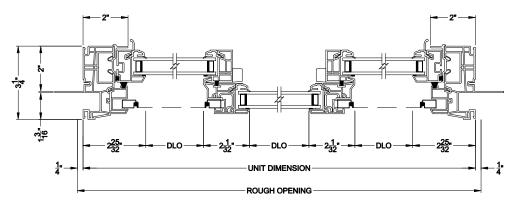

### 3500 TRIPLE SLIDER WINDOW (9408)

Horizontal Section - J-Channel

Note: All dimensions are approximate. Visions reserves the right to change specifications without notice.