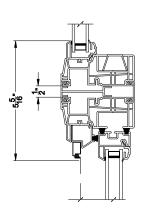

#### **CROSS SECTION DETAILS**

3500 SLIDER WINDOW (9408) Vertical Section - J-Channel

3500 SLIDER WINDOW Horizontal Stack Section - DS / SLD

3500 SINGLE SLIDER WINDOW (9408) Horizontal Section - J-Channel