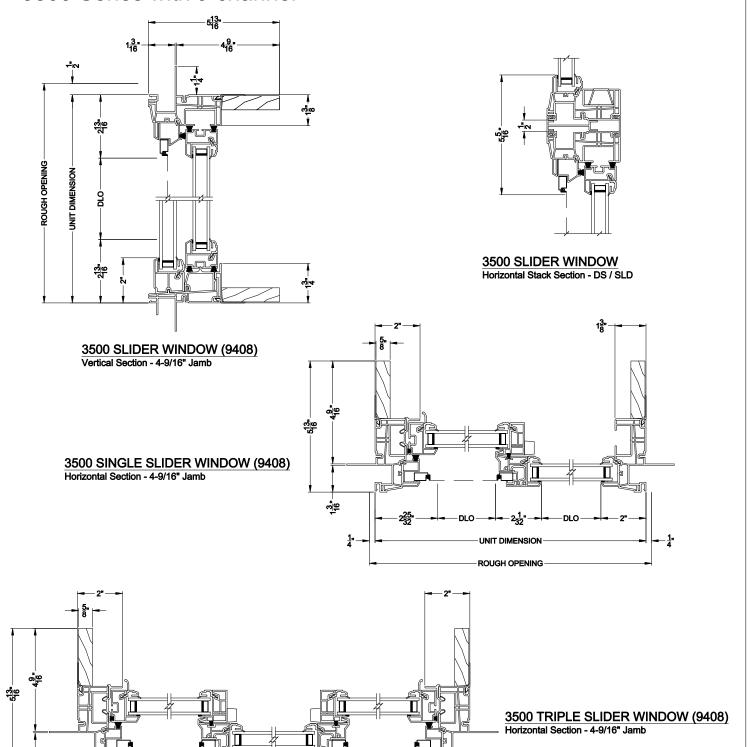

#### **CROSS SECTION DETAILS**

3500 SLIDER WINDOW (9408) Vertical Section - J-Channel

3500 SLIDER WINDOW Horizontal Stack Section - DS / SLD

3500 SINGLE SLIDER WINDOW (9408) Horizontal Section - J-Channel

### 3500 TRIPLE SLIDER WINDOW (9408)

Horizontal Section - J-Channel

Note: All dimensions are approximate. Visions reserves the right to change specifications without notice.